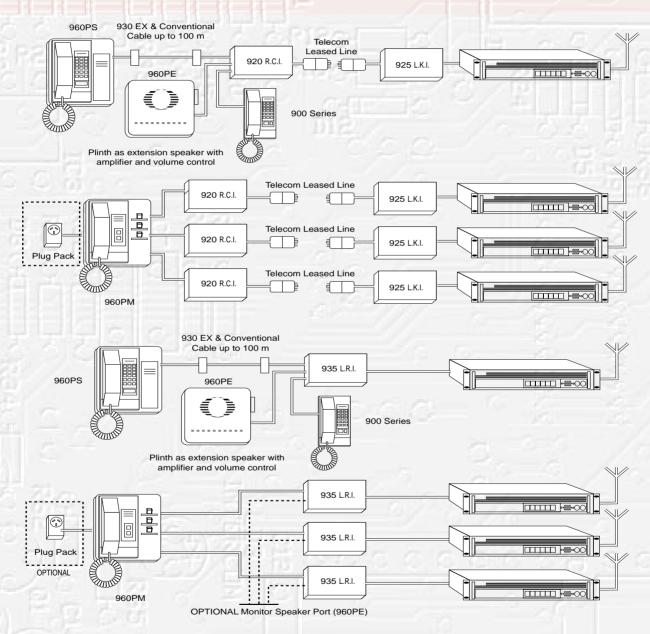

Introducing the 960P range of handset plinths —

960PS - Basic Speaker Plinth 960PE - Extension Speaker Plinth 960PM - Multi-channel Plinth

The 960 Series has been specifically developed to give you the best of both worlds - "On Hook" audio performance with greater volume, plus the privacy of handset operation. All three units utilise the same kind of metal base, while alternative front panels and labels allow for product variations which can be tailored to suit your specific needs - making upgrades to any existing 900/960 combination simple and inexpensive.

960PE designed primarily as an extension speaker for the 900 Series of peripheral interfaces, this unit allows for individual volume setting (independent of connected Handset or Console) and offers the option of 'cross-muting'.

960PM Ideal for people who need more than a simple peripheral/interface setup, but don't require a full 950 system, this unit provides the operator with control of up to three channels. The 960PM has similar functions to the 960SC, with OFF/MONITOR/ON switches and individual LED's for busy/PTT status of all channels.