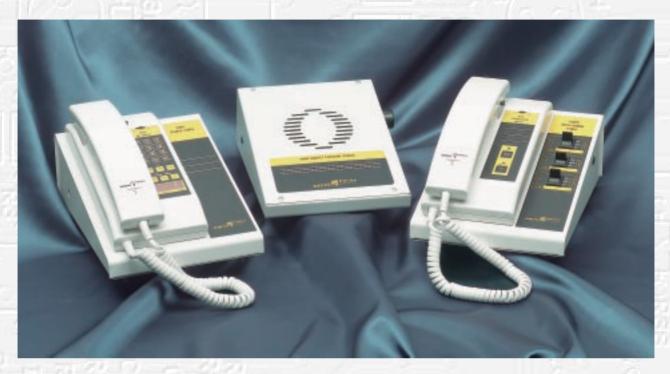

Introducing the 960P range of handset plinths —

960PS - Basic Speaker Plinth 960PE - Extension Speaker Plinth 960PM - Multi-channel Plinth

The 960 Series has been specifically developed to give you the best of both worlds - "On Hook" audio performance with greater volume, plus the privacy of handset operation. All three units utilise the same kind of metal base, while alternative front panels and labels allow for product variations which can be tailored to suit your specific needs - making upgrades to any existing 900/960 combination simple and inexpensive.

Model 960PS This practical unit provides a mounting base for any of the 960 Handsets. Enjoy the benefit

Quality Endorsed Company AS/NZS 9002 Lic 4235 Standards Australia Designed, Manufactured and Supported by BISS Technologies.

960PE designed primarily as an extension speaker for the 900 Series of peripheral interfaces, this unit allows for individual volume setting (independent of connected Handset or Console) and offers the option of 'cross-muting'.

960PM Ideal for people who need more than a simple peripheral/interface setup, but don't require a full 950 system, this unit provides the operator with control of up to three channels. The 960PM has similar functions to the 960SC, with OFF/MONITOR/ON switches and individual LED's for busy/PTT status of all channels.